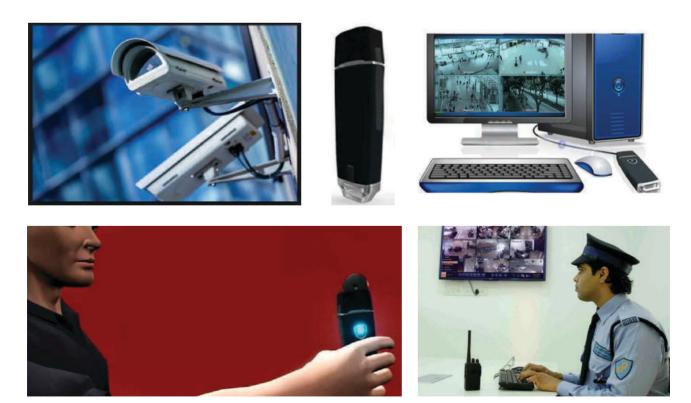

# **Integrated Services**

CISS specializes in offering a hybrid service of electronic security solutions aided by guards to meet its clients' specific requirements. These solutions include:

- Control Room Operations
- Crisis Management and Response
- · Management and Reporting
- E-surveillance and Access Control

# **ELECTRONIC SECURITY SOLUTIONS**

CISS Systems and Electronic Security Solutions LLP, a group company of CISS specializes in providing electronic security solutions. These solutions include:

- Setting up CCTV systems
- · Monitoring remotely via command centre
- Use of video analytics for event-based security solutions
- Online tracking and monitoring of various client assets via GPS solutions
- Designated point patrolling using non GPS based software solutions