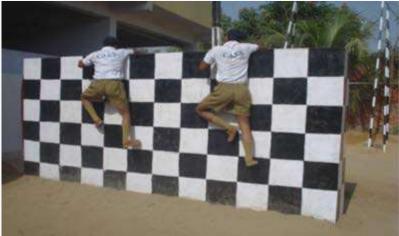

#### CISS: TRAINING & CERTIFICATION

### ☐ FIVE NSDC/ MEPSC AFFILIATED TRAINING CENTRES ACROSS INDIA

- ENSURES ADEQUATE MANPOWER SUPPLY
- CERTIFICATION BY MEPC/NSDC/SSSDC
- □ TRAINING FOCUSSES ON
  - ✓ UPGRADING SECURITY SKILLS
  - ✓ SITUATIONAL AWARENESS
  - ✓ VIGILANCE AT EACH POST
  - ✓ CIVIL BEHAVIOUR ALWAYS
  - ✓ LEARN CLIENT WORK CULTURE
- □ DELIVER SERVICE WITH A SMILE
- ☐ GUARDS TRAINED TO BE FIRM BUT POLITE