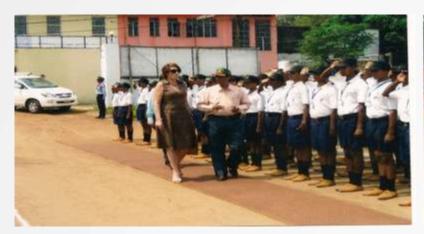

#### CISS: TRAINING & CERTIFICATION

### ☐ FIVE NSDC/ MEPSC AFFILIATED TRAINING CENTRES ACROSS INDIA

- ENSURES ADEQUATE MANPOWER SUPPLY
- CERTIFICATION BY MEPC/NSDC/SSSDC
- □ TRAINING FOCUSSES ON
  - ✓ UPGRADING SECURITY SKILLS
  - ✓ SITUATIONAL AWARENESS
  - ✓ VIGILANCE AT EACH POST
  - ✓ CIVIL BEHAVIOUR ALWAYS
  - ✓ LEARN CLIENT WORK CULTURE
- □ DELIVER SERVICE WITH A SMILE
- ☐ GUARDS TRAINED TO BE FIRM BUT POLITE