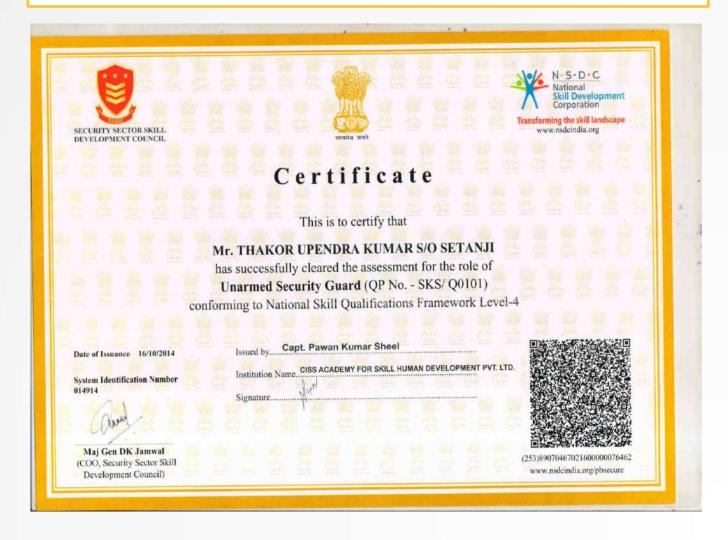

#### CISS PROVIDE S CERTIFIED GUARDS

#### **CERTIFICATE**

(Assessment & Certificate issued after training period of 21 days)