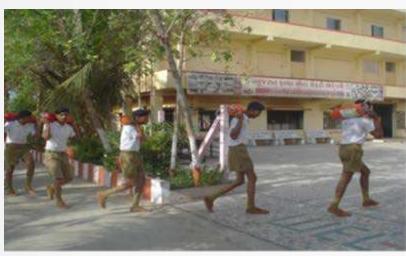

#### CISS: TRAINING & CERTIFICATION

### ☐ FIVE NSDC/ MEPSC AFFILIATED TRAINING CENTRES ACROSS INDIA

- ENSURES ADEQUATE MANPOWER SUPPLY
- CERTIFICATION BY MEPC/NSDC/SSSDC
- □ TRAINING FOCUSSES ON
  - ✓ UPGRADING SECURITY SKILLS
  - ✓ SITUATIONAL AWARENESS
  - ✓ VIGILANCE AT EACH POST
  - ✓ CIVIL BEHAVIOUR ALWAYS
  - ✓ LEARN CLIENT WORK CULTURE
- □ DELIVER SERVICE WITH A SMILE
- ☐ GUARDS TRAINED TO BE FIRM BUT POLITE