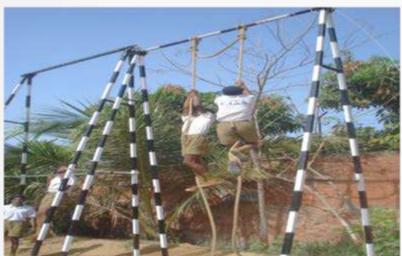

### ☐ FIVE NSDC/ MEPSC AFFILIATED TRAINING CENTRES ACROSS INDIA

- ENSURES ADEQUATE MANPOWER SUPPLY
- CERTIFICATION BY MEPC/NSDC/SSSDC
- □ TRAINING FOCUSSES ON
  - ✓ UPGRADING SECURITY SKILLS
  - ✓ SITUATIONAL AWARENESS
  - ✓ VIGILANCE AT EACH POST
  - ✓ CIVIL BEHAVIOUR ALWAYS
  - ✓ LEARN CLIENT WORK CULTURE
- □ DELIVER SERVICE WITH A SMILE
- ☐ GUARDS TRAINED TO BE FIRM BUT POLITE

#### CISS PROVIDE S CERTIFIED GUARDS

#### **CERTIFICATE**

(Assessment & Certificate issued after training period of 21 days)