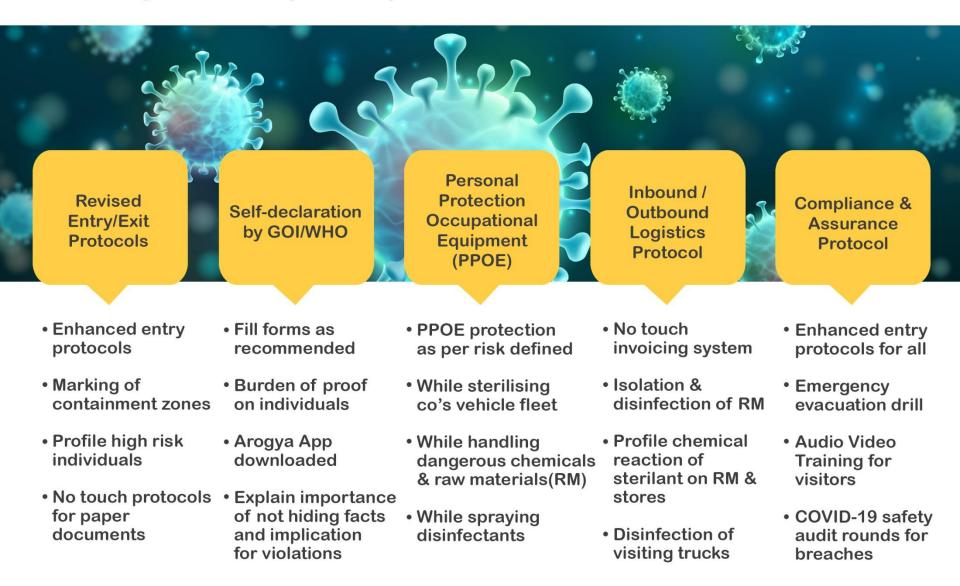

## SAFETY & SECURITY SERVICES

**PREVENTION OF COVID-19** 

#### **CISS COVID-19 MARSHAL**

**Delivering Premium Safety & Security Services for Prevention of COVID-19** 