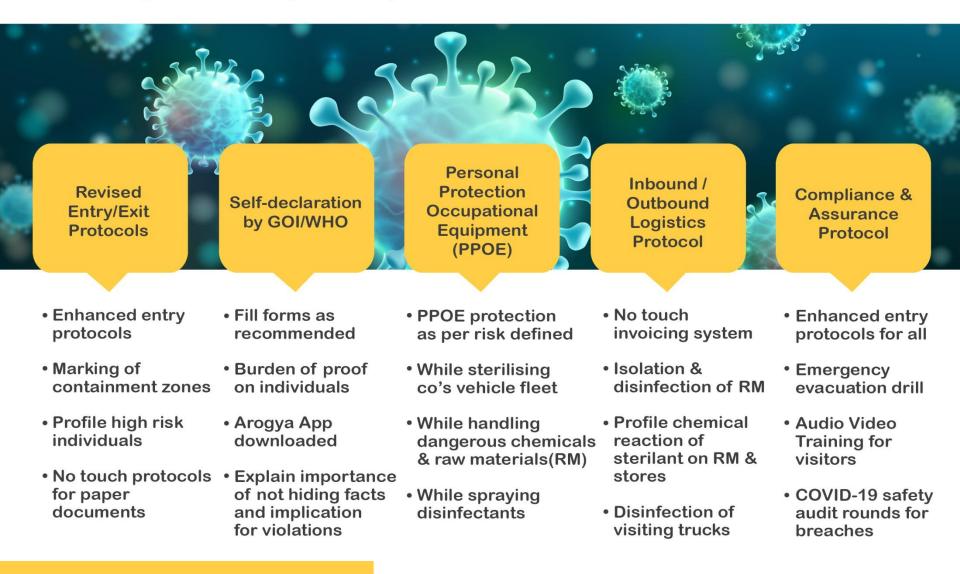

## SAFETY & SECURITY SERVICES

**PREVENTION OF COVID-19** 

#### CISS COVID-19 MARSHAL

**Delivering Premium Safety & Security Services for Prevention of COVID-19** 

# COMMON SECURITY CONCERNS

- Entry protocols post COVID-19: Lax & Routine
- Gate Manning : Insensitive & Rude to visitors
- Thefts : External & Internal No Vigilance
- Gate Entry : Improper/ Inefficient Frisking
- Material Movement : Shortcuts in documentation
- Quality of Guards : Untrained & Not Certified
- Duty : Unaware of Clients' SOPs & Priorities
- Supervision : Field Officers checks not done
- Billing : Delayed / Nonconformity in Compliances
- Responsiveness : Do not listen or act promptly